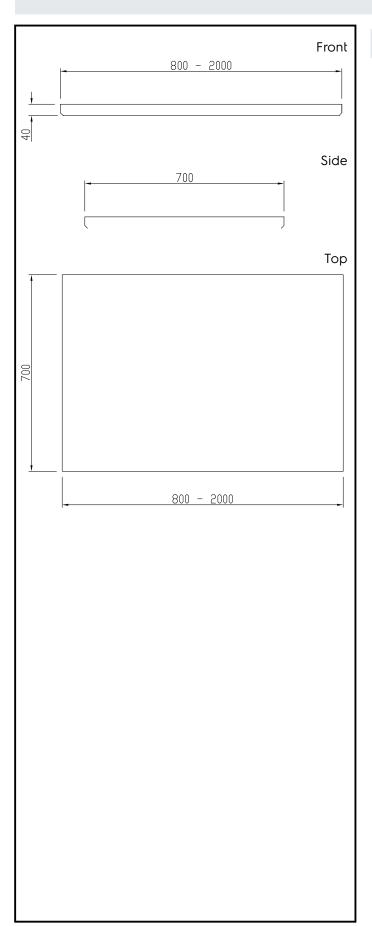

## **Key Information:**

External dimensions, Width:

121120 (TPLA16)1600 mmExternal dimensions, Depth:700 mmExternal dimensions, Height:40 mmWorktop thickness:40 mmNet weight:52 kg

Modular Preparation 1600 mm Work Top